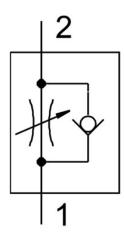

## One-way flow control valve GRLA-1/4-B Part number: 151172

## **Data sheet**

| Value                                                                                                |
|------------------------------------------------------------------------------------------------------|
| GRLA                                                                                                 |
| Exhaust air flow control non-return function                                                         |
| External thread G1/4                                                                                 |
| Internal thread G1/4                                                                                 |
| Slotted screw                                                                                        |
| Screw-in                                                                                             |
| 610 l/min                                                                                            |
| 450 l/min 820 l/min                                                                                  |
| -10 °C 60 °C                                                                                         |
| See certificate                                                                                      |
| Observe the information on the certificate Zone 1 (ATEX) Zone 2 (ATEX) Zone 21 (ATEX) Zone 22 (ATEX) |
| Any                                                                                                  |
| 00991452                                                                                             |
| 0.3 bar 10 bar                                                                                       |
| 1200 l/min                                                                                           |
| 885 l/min 1615 l/min                                                                                 |
| Compressed air as per ISO 8573-1:2010 [7:4:4]                                                        |
| Operation with oil lubrication possible (required for further use)                                   |
| -10 °C 60 °C                                                                                         |
| 11 Nm                                                                                                |
| 59 g                                                                                                 |
| Wrought aluminum alloy                                                                               |
| RoHS-compliant                                                                                       |
| NBR                                                                                                  |
| Brass                                                                                                |
|                                                                                                      |