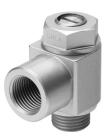

## One-way flow control valve GRLA-1/4-B Part number: 151172

## **Data sheet**

| Value                                                                                                |
|------------------------------------------------------------------------------------------------------|
| GRLA                                                                                                 |
| Exhaust air flow control non-return function                                                         |
| External thread G1/4                                                                                 |
| Internal thread G1/4                                                                                 |
| Slotted screw                                                                                        |
| Screw-in                                                                                             |
| 610 l/min                                                                                            |
| 450 l/min 820 l/min                                                                                  |
| -10 °C 60 °C                                                                                         |
| See certificate                                                                                      |
| Observe the information on the certificate Zone 1 (ATEX) Zone 2 (ATEX) Zone 21 (ATEX) Zone 22 (ATEX) |
| Any                                                                                                  |
| 00991452                                                                                             |
| 0.3 bar 10 bar                                                                                       |
| 1200 l/min                                                                                           |
| 885 l/min 1615 l/min                                                                                 |
| Compressed air as per ISO 8573-1:2010 [7:4:4]                                                        |
| Operation with oil lubrication possible (required for further use)                                   |
| -10 °C 60 °C                                                                                         |
| 11 Nm                                                                                                |
| 59 g                                                                                                 |
| Wrought aluminum alloy                                                                               |
| RoHS-compliant                                                                                       |
| NBR                                                                                                  |
| Brass                                                                                                |
|                                                                                                      |